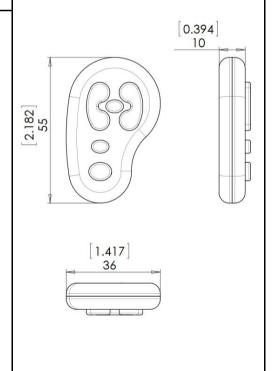

### SANITARY WARE SPECIFICATION SHEET

| Item Descriptions | Stern (Israel) Remote control for liquid soap dispensor   |  |
|-------------------|-----------------------------------------------------------|--|
| Dimensions        | L36 x W10 x H55 mm                                        |  |
| Model             | Remote Control for Liquid Soap Dispensor                  |  |
| Code Number       | 07100008                                                  |  |
| Supplier          | Acme Sanitary Ware Co. Ltd<br>Mr. Eric Wong/ Mr. Don Yuen |  |
| Contact Tel/Fax   | (852) 2388-7171 / (852) 2710-8012                         |  |
| E-mail            | acme@acmesanitary.com.hk                                  |  |
| Website           | www.acmesanitary.com.hk                                   |  |