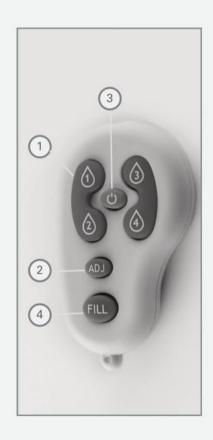

### 1-SOAP QUANTITY

The 1-4 drop keys allow the user to choose the desired soap quantity. \*

(1) 0.7 to 0.9

(2) 1.2 to 1.6

(3) 1.6 to 1.9

(4) 2.1 to 2.3

Indication: continuous blinking of the LED in the sensor eye.

### 2-ADJ

This function resets the sensor back to factory settings.

Indication: 2 blinks of the LED in the sensor eye.

### 3-TEMPORARY OFF FUNCTION

This function is ideal to perform any kind of activity in front of the sensor without operating the system (for example, cleaning). The soap dispenser will remain shut for one minute when this button is pressed once.

### **4-FILL THE SOAP TANK**

Once the soap tank has been filled / re-filled, press the FILL button. The pump will run for one minute for priming the soap to the soap dispenser spout.

To stop this activity press the FILL button again. If the soap has not started coming out of the spout, press the Fill button again.