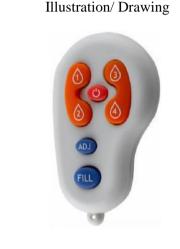

# REMOTE CONTROL FOR SOAP DISPENSER Ref # 07100008

IR remote control for Stern's soap dispensers.

Allows changing the following soap dispenser settings: soap quantity, coming back to soap quantity factory settings, temporary off function and refill the soap tank.

### Adjustable settings:

Soap dosage

- Soap tank refill
- Temporary shutoff function
- Reset to factory settings

Stern Soap & Water:

Stern liquid soap dispensers

### 1-SOAP QUANTITY

The 1-4 drop keys allow the user to choose the desired soap quantity. \*

(1) 0.7 to 0.9

(2) 1.2 to 1.6

(3) 1.6 to 1.9

(4) 2.1 to 2.3

Indication: continuous blinking of the LED in the sensor eye.

### 2-ADJ

This function resets the sensor back to factory settings.

Indication: 2 blinks of the LED in the sensor eye.

### 3-TEMPORARY OFF FUNCTION

This function is ideal to perform any kind of activity in front of the sensor without operating the system (for example, cleaning). The soap dispenser will remain shut for one minute when this button is pressed once.

### **4-FILL THE SOAP TANK**

Once the soap tank has been filled / re-filled, press the FILL button. The pump will run for one minute for priming the soap to the soap dispenser spout.

To stop this activity press the FILL button again. If the soap has not started coming out of the spout, press the Fill button again.